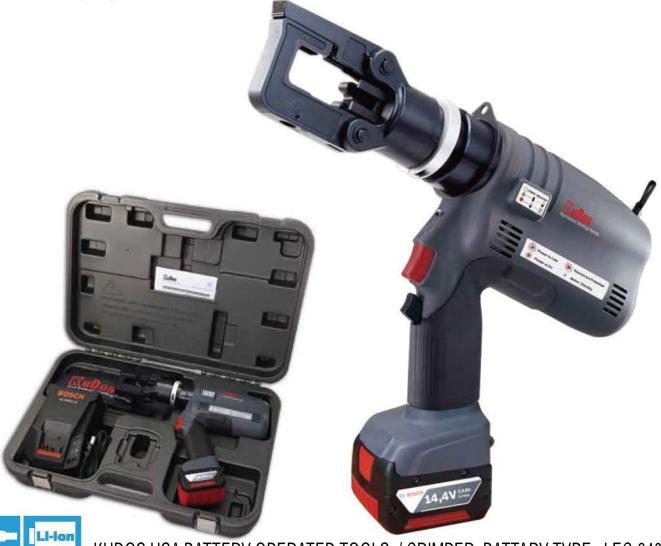

## KUDOS USA BATTERY OPERATED TOOLS / CRIMPER BATTARY TYPE LEC-240T

## ■ Model No. LEC-240T (with Li-ion Battery & Charger)

Height: 360 mm

Weight: 4.9 kgs (battery included)

#### ■ Specifications:

: 14.4V DC Motor Drive unit

Charger (GS/CE):

: 110V Single Phase AC Input voltage Input voltage : 230V Single Phase AC

: 50-60 Hz Input frequency Input current : 21.75 VA Reservoir capacity: 145 cc

### ■ Crimping Capacity:

: 550 bar Max Pressure

: 5.3 tons / 52 kN Max. Output Max. Compression: 240 mm<sup>2</sup> copper

Accepts BEKU type dies

Stock Dies are for DIN 46235 Terminals Dies sold separately (See page 151)